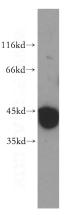

#### Antibody description

PRPSAP2 Rabbit Polyclonal antibody. Positive WB detected in mouse brain tissue, BxPC-3 cells, HeLa cells. Positive IHC detected in human pancreas tissue. Positive IF detected in BxPC-3 cells. Observed molecular weight by Western-blot: 41kd

### Validations

mouse brain tissue were subjected to SDS PAGE followed by western blot with Catalog No:114240(PRPSAP2 antibody) at dilution of 1:1000

Immunohistochemical of paraffin-embedded human pancreas using Catalog No:114240(PRPSAP2 antibody) at dilution of 1:100 (under 40x lens)