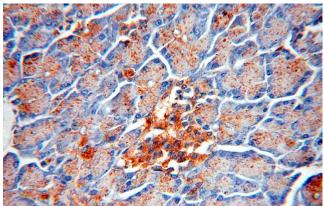

#### Antibody description

PRPSAP2 Rabbit Polyclonal antibody. Positive WB detected in mouse brain tissue, BxPC-3 cells, HeLa cells. Positive IHC detected in human pancreas tissue. Positive IF detected in BxPC-3 cells. Observed molecular weight by Western-blot: 41kd

# **PRPSAP2** antibody

Catalog Number: 114240

Immunofluorescent analysis of BxPC-3 cells using Catalog No:114240(PRPSAP2 Antibody) at dilution of 1:25 and Alexa Fluor 488-congugated AffiniPure Goat Anti-Rabbit IgG(H+L)