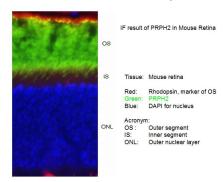

IF result of anti-PRPH2(Catalog No:114236) in Mouse Retina by Dr. Seongjin Seo. OS(Outer segment) Stain.