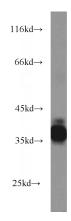

## PRPH2 antibody

Catalog Number: 114236

Product name

PRPH2 antibody

**Specificity** 

Human, Mouse, Rat; other species not tested.

**Antibody description** 

PRPH2 Rabbit Polyclonal antibody. Positive IF detected in mouse Retina tissue. Positive WB detected in mouse eye tissue. Observed molecular weight by Western-blot: 39 kDa

**Dilutions** 

Recommended Dilution:

WB: 1:500-1:5000

IF: 1:20-1:200 **Validations** 

mouse eye tissue were subjected to SDS PAGE followed by western blot with Catalog No:114236(PRPH2 antibody) at dilution of 1:1000