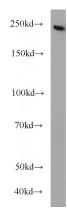

## PRPF8 antibody

Catalog Number: 114235

**Product name** 

PRPF8 antibody

**Specificity** 

Human, Mouse, Rat; other species not tested.

**Antibody description** 

PRPF8 Rabbit Polyclonal antibody. Positive IP detected in HeLa cells. Positive WB detected in HeLa cells, human placenta tissue, Jurkat cells, K-562 cells. Observed molecular weight by Western-blot: 220 kDa

## **Validations**

HeLa cells were subjected to SDS PAGE followed by western blot with Catalog No:114235(PRPF8 antibody) at dilution of 1:800

IP Result of anti-PRPF8 (IP:Catalog No:114235, 4ug; Detection:Catalog No:114235 1:500) with HeLa cells lysate 2000ug.