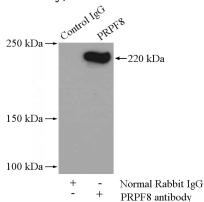

## PRPF8 antibody

Catalog Number: 114235

**Product name** 

PRPF8 antibody

**Specificity** 

Human, Mouse, Rat; other species not tested.

**Antibody description** 

PRPF8 Rabbit Polyclonal antibody. Positive IP detected in HeLa cells. Positive WB detected in HeLa cells, human placenta tissue, Jurkat cells, K-562 cells. Observed molecular weight by Western-blot: 220 kDa

## **Validations**

HeLa cells were subjected to SDS PAGE followed by western blot with Catalog No:114235(PRPF8 antibody) at dilution of 1:800

IP Result of anti-PRPF8 (IP:Catalog No:114235, 4ug; Detection:Catalog No:114235 1:500) with HeLa cells lysate 2000ug.