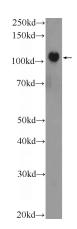

#### **Validations**

HEK-293 cells were subjected to SDS PAGE followed by western blot with Catalog No:114234(PRPF6 Antibody) at dilution of 1:1000

IP Result of anti-PRPF6 (IP:Catalog No:114234, 4ug; Detection:Catalog No:114234 1:300) with HeLa cells lysate 3200ug.