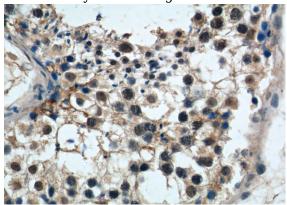

Immunohistochemistry of paraffin-embedded human testis tissue slide using Catalog

# PRPF6 antibody

Catalog Number: 114234

No:114234(PRPF6 Antibody) at dilution of 1:50 (under 40x lens)