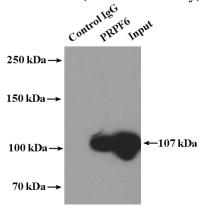

#### **Validations**

HEK-293 cells were subjected to SDS PAGE followed by western blot with Catalog No:114234(PRPF6 Antibody) at dilution of 1:1000

IP Result of anti-PRPF6 (IP:Catalog No:114234, 4ug; Detection:Catalog No:114234 1:300) with HeLa cells lysate 3200ug.