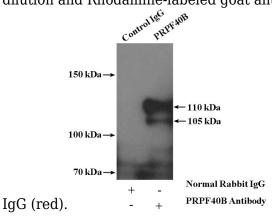

Immunofluorescent analysis of HepG2 cells, using PRPF40B antibody Catalog No:114233 at 1:25 dilution and Rhodamine-labeled goat anti-rabbit

IP Result of anti-PRPF40B (IP:Catalog No:114233,

## $PRPF40B\ antibody$

Catalog Number: 114233

4ug; Detection:Catalog No:114233 1:2000) with

Y79 cells lysate 800ug.