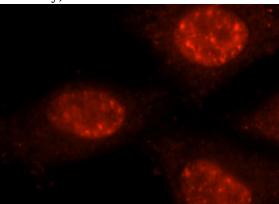

Immunofluorescent analysis of HepG2 cells, using PRPF40B antibody Catalog No:114233 at 1:25 dilution and Rhodamine-labeled goat anti-rabbit

IP Result of anti-PRPF40B (IP:Catalog No:114233,