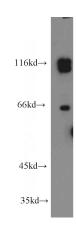

**Dilutions** 

Recommended Dilution:

WB: 1:500-1:5000

IP: 1:1000-1:10000

IF: 1:10-1:100

**Validations** 

Y79 cells were subjected to SDS PAGE followed by western blot with Catalog No:114233(PRPF40B antibody) at dilution of 1:1000