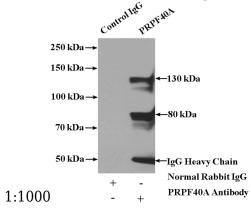

## **Validations**

HEK-293 cells were subjected to SDS PAGE followed by western blot with Catalog No:114232(PRPF40A Antibody) at dilution of

IP Result of anti-PRPF40A (IP:Catalog No:114232, 4ug; Detection:Catalog No:114232 1:500) with HEK-293 cells lysate 3000ug.