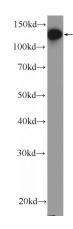

## PRPF40A antibody

Catalog Number: 114232

Product name

PRPF40A antibody

**Specificity** 

Human, Mouse; other species not tested.

**Antibody description** 

PRPF40A Rabbit Polyclonal antibody. Positive WB detected in HEK-293 cells, HeLa cells, mouse brain tissue. Positive IP detected in HEK-293 cells. Observed molecular weight by Western-blot: 130-140 kDa

## **Validations**

HEK-293 cells were subjected to SDS PAGE followed by western blot with Catalog No:114232(PRPF40A Antibody) at dilution of

IP Result of anti-PRPF40A (IP:Catalog No:114232, 4ug; Detection:Catalog No:114232 1:500) with HEK-293 cells lysate 3000ug.