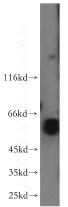

#### **Antibody description**

PRPF4 Rabbit Polyclonal antibody. Positive IHC detected in human ovary tumor tissue. Positive WB detected in Raji cells. Observed molecular weight by Western-blot: 58kd

## IHC: 1:10-1:100 **Validations**

Raji cells were subjected to SDS PAGE followed by western blot with Catalog No:114231(PRPF4 antibody) at dilution of 1:500

Immunohistochemical of paraffin-embedded human ovary tumor using Catalog No:114231(PRPF4 antibody) at dilution of 1:10 (under 10x lens)