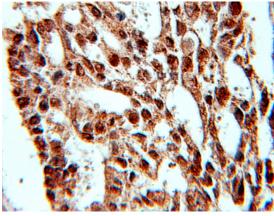

#### **Antibody description**

PRPF4 Rabbit Polyclonal antibody. Positive IHC detected in human ovary tumor tissue. Positive WB detected in Raji cells. Observed molecular weight by Western-blot: 58kd

## IHC: 1:10-1:100 **Validations**

Raji cells were subjected to SDS PAGE followed by western blot with Catalog No:114231(PRPF4 antibody) at dilution of 1:500

Immunohistochemical of paraffin-embedded human ovary tumor using Catalog No:114231(PRPF4 antibody) at dilution of 1:10 (under 10x lens)