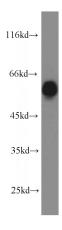

## PRPF19 antibody

Catalog Number: 114227

**Product name** 

PRPF19 antibody

**Specificity** 

Human, Mouse, Rat; other species not tested.

Antibody description

PRPF19 Rabbit Polyclonal antibody. Positive WB detected in HEK-293 cells, HeLa cells, human testis tissue, mouse kidney tissue, mouse liver tissue, PC-3 cells, rat kidney tissue. Observed molecular weight by Western-blot: 55kd

**Dilutions** 

Recommended Dilution:

WB: 1:200-1:2000

**Validations** 

HEK-293 cells were subjected to SDS PAGE followed by western blot with Catalog No:114227(PRPF19 antibody) at dilution of 1:500