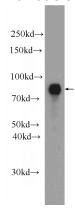

## **ProSAPiP1** antibody

Catalog Number: 114220

**Product name** 

ProSAPiP1 antibody

**Specificity** 

Human, Mouse; other species not tested.

**Antibody description** 

ProSAPiP1 Rabbit Polyclonal antibody. Positive WB detected in mouse brain tissue. Observed molecular weight by Western-blot: 75 kDa

**Dilutions** 

**Recommended Dilution:** 

WB: 1:200-1:2000

**Validations** 

mouse brain tissue were subjected to SDS PAGE followed by western blot with Catalog No:114220(ProSAPiP1 Antibody) at dilution of 1:600