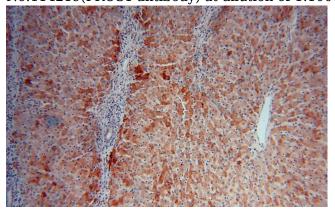

## **Validations**

human placenta tissue were subjected to SDS PAGE followed by western blot with Catalog No:114219(PROS1 antibody) at dilution of 1:1000

Immunohistochemical of paraffin-embedded human liver using Catalog No:114219(PROS1 antibody) at dilution of 1:100 (under 10x lens)