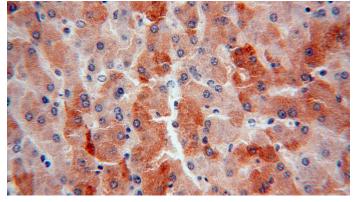

Immunohistochemical of paraffin-embedded human liver using Catalog No:114219(PROS1 antibody) at dilution of 1:100 (under 40x lens)