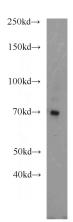

## **PROS1** antibody

Catalog Number: 114219

Product name

PROS1 antibody

**Specificity** 

Human, Mouse; other species not tested.

**Antibody description** 

PROS1 Rabbit Polyclonal antibody. Positive IHC detected in human liver tissue. Positive WB detected in human placenta tissue, mouse placenta tissue. Observed molecular weight by Western-blot: 70 kDa

## **Validations**

human placenta tissue were subjected to SDS PAGE followed by western blot with Catalog No:114219(PROS1 antibody) at dilution of 1:1000

Immunohistochemical of paraffin-embedded human liver using Catalog No:114219(PROS1 antibody) at dilution of 1:100 (under 10x lens)