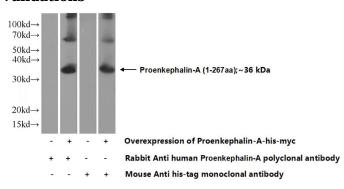

## **Validations**

Transfected HEK-293 cells were subjected to SDS PAGE followed by western blot with Catalog No:114213(PENK Antibody) at dilution of 1:1000