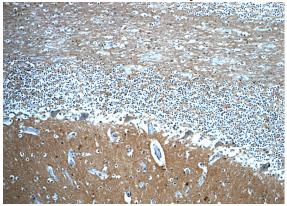

#### Validations

mouse liver tissue were subjected to SDS PAGE followed by western blot with Catalog No:114212(PRODH antibody) at dilution of 1:1000

Immunohistochemistry of paraffin-embedded human cerebellum slide using Catalog No:114212(PRODH Antibody) at dilution of 1:50(under 10x lens)