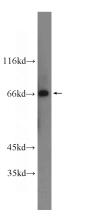

#### **Antibody description**

PRODH Rabbit Polyclonal antibody. Positive IHC detected in human cerebellum tissue, human skeletal muscle tissue. Positive WB detected in mouse liver tissue, mouse kidney tissue. Observed molecular weight by Western-blot: 56 kDa, ,66 kDa

#### Validations

mouse liver tissue were subjected to SDS PAGE followed by western blot with Catalog No:114212(PRODH antibody) at dilution of 1:1000

Immunohistochemistry of paraffin-embedded human cerebellum slide using Catalog No:114212(PRODH Antibody) at dilution of 1:50(under 10x lens)