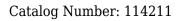

## Antibody description

PROC Rabbit Polyclonal antibody. Positive WB detected in mouse liver tissue. Observed molecular weight by Western-blot: 52 kDa

## Validations

mouse liver tissue were subjected to SDS PAGE followed by western blot with Catalog No:114211(PRoc Antibody) at dilution of 1:1000