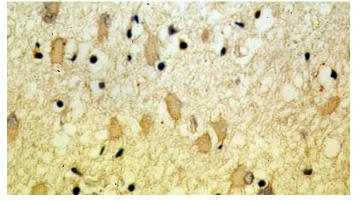

Immunohistochemical of paraffin-embedded human brain using Catalog No:114209(PRMT8 antibody) at dilution of 1:50 (under 40x lens)