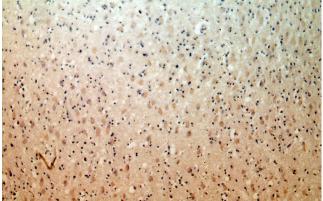

## Antibody description

PRMT8 Rabbit Polyclonal antibody. Positive IHC detected in human brain. Positive WB detected in MCF7 cells, Jurkat cells, SH-SY5Y cells. Observed molecular weight by Western-blot: 45kd

# IHC: 1:20-1:200 Validations

MCF7 cells were subjected to SDS PAGE followed by western blot with Catalog No:114209(PRMT8 antibody) at dilution of 1:400

Immunohistochemical of paraffin-embedded human brain using Catalog No:114209(PRMT8 antibody) at dilution of 1:50 (under 10x lens)