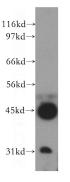

## Antibody description

PRMT8 Rabbit Polyclonal antibody. Positive IHC detected in human brain. Positive WB detected in MCF7 cells, Jurkat cells, SH-SY5Y cells. Observed molecular weight by Western-blot: 45kd

# IHC: 1:20-1:200 Validations

MCF7 cells were subjected to SDS PAGE followed by western blot with Catalog No:114209(PRMT8 antibody) at dilution of 1:400

Immunohistochemical of paraffin-embedded human brain using Catalog No:114209(PRMT8 antibody) at dilution of 1:50 (under 10x lens)