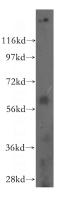

# IHC: 1:20-1:200 Validations

human liver tissue were subjected to SDS PAGE followed by western blot with Catalog No:114206(PRMT3 antibody) at dilution of 1:600

Immunohistochemical of paraffin-embedded human brain using Catalog No:114206(PRMT3 antibody) at dilution of 1:100 (under 10x lens)