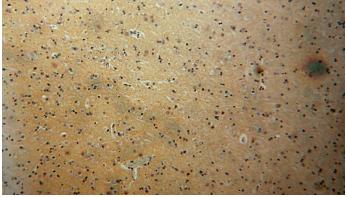

Immunohistochemical of paraffin-embedded human brain using Catalog No:114206(PRMT3 antibody) at dilution of 1:100 (under 40x lens)