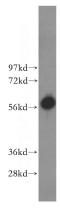

## PRIM2 antibody

Catalog Number: 114193

**Product name** 

PRIM2 antibody

**Specificity** 

Human, Mouse, Rat; other species not tested.

**Antibody description** 

PRIM2 Rabbit Polyclonal antibody. Positive WB detected in A375 cells. Observed molecular weight by Western-blot: 58 kDa

## **Validations**

A375 cells were subjected to SDS PAGE followed by western blot with Catalog No:114193(PRIM2 antibody) at dilution of 1:500