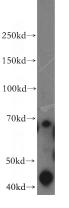

## IHC: 1:20-1:200 Validations

Jurkat cells were subjected to SDS PAGE followed by western blot with Catalog No:114191(PRICKLE3 antibody) at dilution of 1:500

Immunohistochemical of paraffin-embedded human colon using Catalog No:114191(PRICKLE3 antibody) at dilution of 1:50 (under 10x lens)