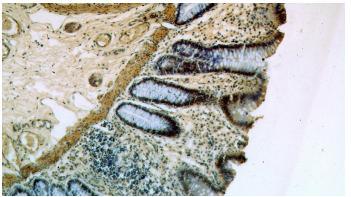

Immunohistochemical of paraffin-embedded human colon using Catalog No:114191(PRICKLE3 antibody) at dilution of 1:50 (under 40x lens)