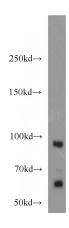

## PRICKLE1 antibody

Catalog Number: 114190

Product name

PRICKLE1 antibody

**Specificity** 

Human, Mouse; other species not tested.

**Antibody description** 

PRICKLE1 Rabbit Polyclonal antibody. Positive IP detected in mouse brain tissue. Positive WB detected in mouse brain tissue, Neuro-2a cells. Observed molecular weight by Western-blot: 94 kDa, 55-60 kDa

## **Validations**

mouse brain tissue were subjected to SDS PAGE followed by western blot with Catalog No:114190(PRICKLE1 antibody) at dilution of

1:1000

IP Result of anti-PRICKLE1 (IP:Catalog No:114190, 3ug; Detection:Catalog No:114190 1:1000) with mouse brain tissue lysate 7000ug.