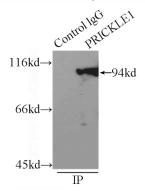

## **Validations**

mouse brain tissue were subjected to SDS PAGE followed by western blot with Catalog No:114190(PRICKLE1 antibody) at dilution of

1:1000

IP Result of anti-PRICKLE1 (IP:Catalog No:114190, 3ug; Detection:Catalog No:114190 1:1000) with mouse brain tissue lysate 7000ug.