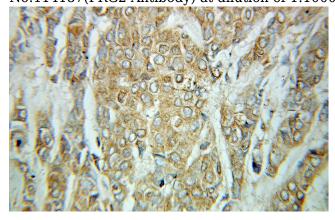

Immunohistochemical of paraffin-embedded human breast cancer using Catalog No:114187(PRG2 antibody) at dilution of 1:100 (under 10x lens)