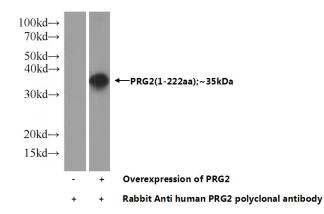

### **Dilutions**

Recommended Dilution:

WB: 1:500-1:5000

IHC: 1:20-1:200 **Validations** 

Transfected HEK-293 cells were subjected to SDS PAGE followed by western blot with Catalog No:114187(PRG2 Antibody) at dilution of 1:1000