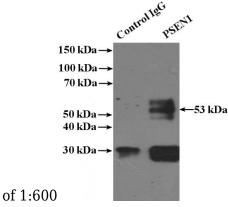

IP Result of anti-PSEN1-Specific (IP:Catalog No:114186, 4ug; Detection:Catalog No:114186 1:1000) with mouse kidney tissue lysate 4000ug.