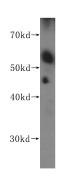

## Presenilin-1-Specific antibody

Catalog Number: 114186

Product name

Presenilin-1-Specific antibody

**Specificity** 

Human, Mouse, Rat; other species not tested.

Antibody description

Presenilin-1-Specific Rabbit Polyclonal antibody. Positive WB detected in human kidney tissue. Positive IP detected in mouse kidney tissue. Observed molecular weight by Western-blot: 53 kDa

**Dilutions** 

Recommended Dilution:

WB: 1:500-1:5000

IP: 1:500-1:5000 **Validations** 

human kidney tissue were subjected to SDS PAGE followed by western blot with Catalog No:114186(PSEN1-Specific antibody) at dilution