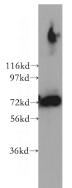

## Antibody description

PREPL Rabbit Polyclonal antibody. Positive WB detected in human brain tissue. Observed molecular weight by Western-blot: 72 kDa

# Validations

human brain tissue were subjected to SDS PAGE followed by western blot with Catalog No:114185(PREPL antibody) at dilution of 1:400