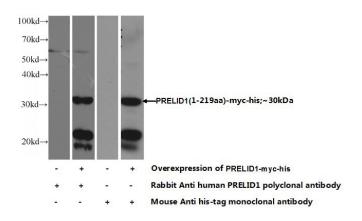

## Validations

Transfected HEK-293 cells were subjected to SDS PAGE followed by western blot with Catalog No:114183(PRELID1 Antibody) at dilution of 1:1000

Immunohistochemistry of paraffin-embedded human breast cancer tissue slide using Catalog No:114183(PRELID1 Antibody) at dilution of 1:200 (under 10x lens).