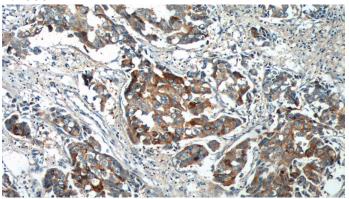

## Validations

Transfected HEK-293 cells were subjected to SDS PAGE followed by western blot with Catalog No:114183(PRELID1 Antibody) at dilution of 1:1000

Immunohistochemistry of paraffin-embedded human breast cancer tissue slide using Catalog No:114183(PRELID1 Antibody) at dilution of 1:200 (under 10x lens).

Immunohistochemistry of paraffin-embedded human breast cancer tissue slide using Catalog