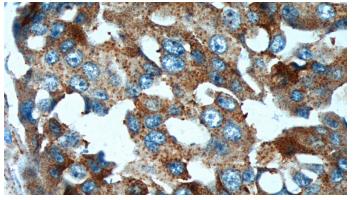

Immunohistochemistry of paraffin-embedded human breast cancer tissue slide using Catalog

# PRELID1 antibody

Catalog Number: 114183

No:114183(PRELID1 Antibody) at dilution of

1:200 (under 40x lens).