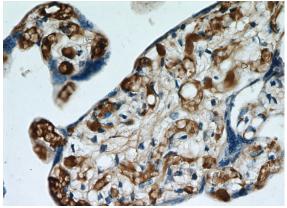

Immunohistochemical of paraffin-embedded human placenta using Catalog No:114181(PZP antibody) at dilution of 1:50 (under 40x lens)