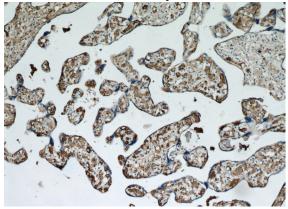

# Validations

human placenta tissue were subjected to SDS PAGE followed by western blot with Catalog No:114181(PZP antibody) at dilution of 1:800

Immunohistochemical of paraffin-embedded human placenta using Catalog No:114181(PZP antibody) at dilution of 1:50 (under 10x lens)