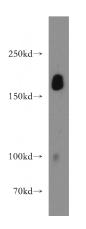

## **Antibody description**

pregnancy zone protein Rabbit Polyclonal antibody. Positive IHC detected in human placenta tissue, human brain tissue. Positive WB detected in human placenta tissue, human brain tissue. Observed molecular weight by Western-blot: 164kd

# Validations

human placenta tissue were subjected to SDS PAGE followed by western blot with Catalog No:114181(PZP antibody) at dilution of 1:800

Immunohistochemical of paraffin-embedded human placenta using Catalog No:114181(PZP antibody) at dilution of 1:50 (under 10x lens)