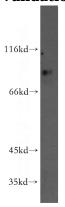

## PRDM4 antibody

Catalog Number: 114174

**Product name** 

PRDM4 antibody

**Specificity** 

human, mouse, rat; other species not tested.

**Antibody description** 

PRDM4 Rabbit Polyclonal antibody. Positive WB detected in mouse pancreas tissue, COLO 320 cells. Observed molecular weight by Western-blot: 88kd

**Dilutions** 

Recommended Dilution:

WB: 1:200-1:2000

**Validations** 

mouse pancreas tissue were subjected to SDS PAGE followed by western blot with Catalog No:114174(PRDM4 antibody) at dilution of 1:500