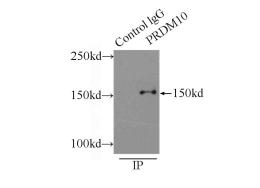

## Antibody description

PRDM10 Rabbit Polyclonal antibody. Positive IP detected in mouse testis tissue. Positive WB detected in HEK-293 cells, mouse testis tissue, NIH/3T3 cells. Observed molecular weight by Western-blot: 120-150 kDa

#### Validations

HEK-293 cells were subjected to SDS PAGE followed by western blot with Catalog No:114172(PRDM10 antibody) at dilution of

IP Result of anti-PRDM10 (IP:Catalog No:114172, 5ug; Detection:Catalog No:114172 1:500) with mouse testis tissue lysate 8000ug.