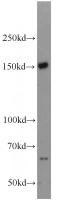

## Antibody description

PRDM10 Rabbit Polyclonal antibody. Positive IP detected in mouse testis tissue. Positive WB detected in HEK-293 cells, mouse testis tissue, NIH/3T3 cells. Observed molecular weight by Western-blot: 120-150 kDa

#### Validations

HEK-293 cells were subjected to SDS PAGE followed by western blot with Catalog No:114172(PRDM10 antibody) at dilution of

IP Result of anti-PRDM10 (IP:Catalog No:114172, 5ug; Detection:Catalog No:114172 1:500) with mouse testis tissue lysate 8000ug.