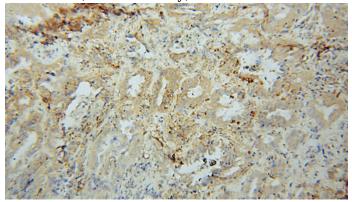

## Validations

human brain tissue were subjected to SDS PAGE followed by western blot with Catalog No:114171(PRCP antibody) at dilution of 1:400

Immunohistochemical of paraffin-embedded human lung cancer using Catalog No:114171(PRCP antibody) at dilution of 1:50 (under 10x lens)

Immunohistochemical of paraffin-embedded