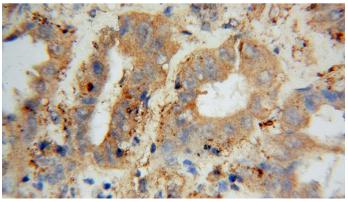

# **PRCP** antibody

human lung cancer using Catalog No:114171(PRCP antibody) at dilution of 1:50

IP Result of anti-PRCP (IP:Catalog No:114171, 4ug; Detection:Catalog No:114171 1:300) with L02 cells lysate 1800ug.