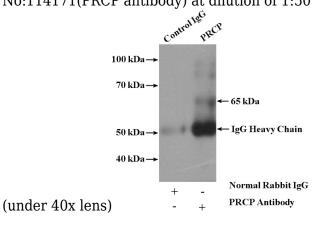

## Validations

human brain tissue were subjected to SDS PAGE followed by western blot with Catalog No:114171(PRCP antibody) at dilution of 1:400

Immunohistochemical of paraffin-embedded human lung cancer using Catalog No:114171(PRCP antibody) at dilution of 1:50 (under 10x lens)

Immunohistochemical of paraffin-embedded

# **PRCP** antibody

human lung cancer using Catalog No:114171(PRCP antibody) at dilution of 1:50

IP Result of anti-PRCP (IP:Catalog No:114171, 4ug; Detection:Catalog No:114171 1:300) with L02 cells lysate 1800ug.