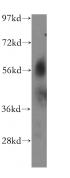

#### **Antibody description**

PRCP Rabbit Polyclonal antibody. Positive WB detected in human brain tissue, human liver tissue. Positive IP detected in L02 cells. Positive IHC detected in human lung cancer tissue. Observed molecular weight by Western-blot: 56 kDa

## Validations

human brain tissue were subjected to SDS PAGE followed by western blot with Catalog No:114171(PRCP antibody) at dilution of 1:400

Immunohistochemical of paraffin-embedded human lung cancer using Catalog No:114171(PRCP antibody) at dilution of 1:50 (under 10x lens)