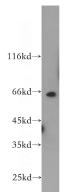

## **Antibody description**

PRCC Rabbit Polyclonal antibody. Positive WB detected in HeLa cells. Observed molecular weight by Western-blot: 66kd

# Validations

HeLa cells were subjected to SDS PAGE followed by western blot with Catalog No:114170(PRCC antibody) at dilution of 1:500