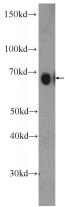

## **PRC1** antibody

Catalog Number: 114168

Product name

PRC1 antibody

**Specificity** 

Human, Mouse, Rat; other species not tested.

**Antibody description** 

PRC1 Rabbit Polyclonal antibody. Positive WB detected in HEK-293T cells, HeLa cells, HepG2 cells, MCF-7 cells. Observed molecular weight by Western-blot: 67 kDa

## **Validations**

HEK-293T cells were subjected to SDS PAGE followed by western blot with Catalog No:114168(PRC1 Antibody) at dilution of 1:600