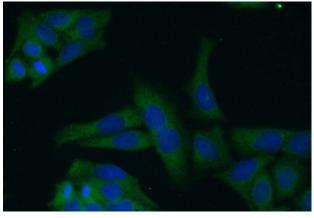

## **Antibody description**

PRAS40 Rabbit Polyclonal antibody. Positive IF detected in HeLa cells. Positive WB detected in MCF-7 cells, HeLa cells. Observed molecular weight by Western-blot: 40 kDa

# IF: 1:50-1:500 Validations

MCF-7 cells were subjected to SDS PAGE followed by western blot with Catalog No:114167(PRAS40 Antibody) at dilution of 1:1000

Immunofluorescent analysis of (-20oc Ethanol) fixed HeLa cells using Catalog No:114167(PRAS40 Antibody) at dilution of 1:50 and Alexa Fluor 488congugated AffiniPure Goat Anti-Rabbit IgG(H+L)