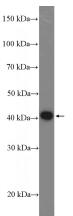

## **Antibody description**

PRAS40 Rabbit Polyclonal antibody. Positive IF detected in HeLa cells. Positive WB detected in MCF-7 cells, HeLa cells. Observed molecular weight by Western-blot: 40 kDa

# IF: 1:50-1:500 Validations

MCF-7 cells were subjected to SDS PAGE followed by western blot with Catalog No:114167(PRAS40 Antibody) at dilution of 1:1000

Immunofluorescent analysis of (-20oc Ethanol) fixed HeLa cells using Catalog No:114167(PRAS40 Antibody) at dilution of 1:50 and Alexa Fluor 488congugated AffiniPure Goat Anti-Rabbit IgG(H+L)