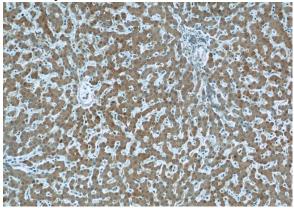

## Validations

L02 cells were subjected to SDS PAGE followed by western blot with Catalog No:114166(PRAP1 antibody) at dilution of 1:1000

Immunohistochemical of paraffin-embedded human liver using Catalog No:114166(PRAP1 antibody) at dilution of 1:50 (under 10x lens)