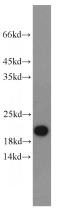

## Antibody description

PRAP1 Rabbit Polyclonal antibody. Positive IHC detected in human liver tissue, human kidney tissue, mouse small intestine tissue. Positive WB detected in L02 cells, mouse pancreas tissue. Observed molecular weight by Western-blot: 16-20 kDa

## Validations

L02 cells were subjected to SDS PAGE followed by western blot with Catalog No:114166(PRAP1 antibody) at dilution of 1:1000

Immunohistochemical of paraffin-embedded human liver using Catalog No:114166(PRAP1 antibody) at dilution of 1:50 (under 10x lens)