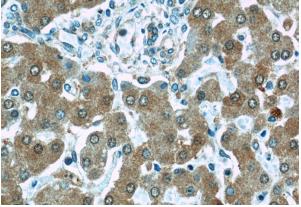

Immunohistochemical of paraffin-embedded human liver using Catalog No:114166(PRAP1 antibody) at dilution of 1:50 (under 40x lens)