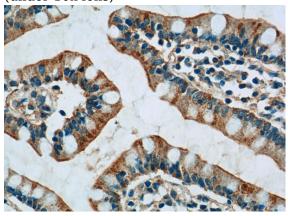

### **Validations**

Immunohistochemistry of paraffin-embedded human small intestine tissue slide using Catalog No:114161(PPYR1 Antibody) at dilution of 1:50 (under 10x lens)

Immunohistochemistry of paraffin-embedded human small intestine tissue slide using Catalog No:114161(PPYR1 Antibody) at dilution of 1:50 (under 40x lens)