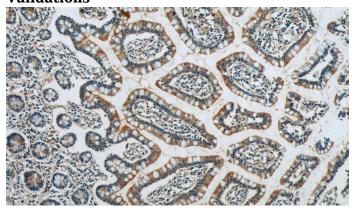

### **Validations**

Immunohistochemistry of paraffin-embedded human small intestine tissue slide using Catalog No:114161(PPYR1 Antibody) at dilution of 1:50 (under 10x lens)

Immunohistochemistry of paraffin-embedded human small intestine tissue slide using Catalog No:114161(PPYR1 Antibody) at dilution of 1:50 (under 40x lens)