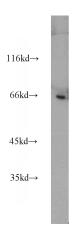

## **PPWD1** antibody

Catalog Number: 114160

**Product name** 

PPWD1 antibody

**Specificity** 

human, mouse, rat; other species not tested.

**Antibody description** 

PPWD1 Rabbit Polyclonal antibody. Positive WB detected in Sp2/0 cells, HeLa cells, mouse brain tissue, mouse kidney tissue, mouse liver tissue, mouse testis tissue. Observed molecular weight by Western-blot: 65-66kd

**Dilutions** 

Recommended Dilution:

WB: 1:200-1:2000

**Validations** 

Sp2/0 cells were subjected to SDS PAGE followed by western blot with Catalog No:114160(PPWD1 antibody) at dilution of 1:1000