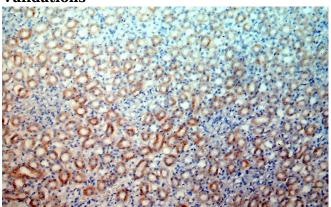

#### Antibody description

PPT1 Rabbit Polyclonal antibody. Positive IHC detected in human kidney tissue.

#### Validations

Immunohistochemical of paraffin-embedded human kidney using Catalog No:114158(PPT1 antibody) at dilution of 1:50 (under 10x lens)

Immunohistochemical of paraffin-embedded human kidney using Catalog No:114158(PPT1 antibody) at dilution of 1:50 (under 40x lens)