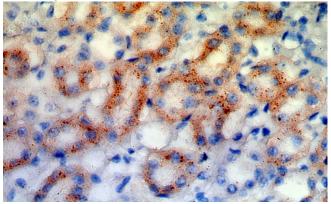

#### Antibody description

PPT1 Rabbit Polyclonal antibody. Positive IHC detected in human kidney tissue.

#### Validations

Immunohistochemical of paraffin-embedded human kidney using Catalog No:114158(PPT1 antibody) at dilution of 1:50 (under 10x lens)

Immunohistochemical of paraffin-embedded human kidney using Catalog No:114158(PPT1 antibody) at dilution of 1:50 (under 40x lens)