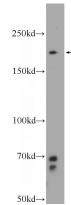

## **PPRC1** antibody

Catalog Number: 114157

**Product name** 

PPRC1 antibody

**Specificity** 

Human, Mouse; other species not tested.

**Antibody description** 

PPRC1 Rabbit Polyclonal antibody. Positive WB detected in NIH/3T3 cells. Observed molecular weight by Western-blot: 177 kDa

**Dilutions** 

**Recommended Dilution:** 

WB: 1:200-1:1000

**Validations** 

NIH/3T3 cells were subjected to SDS PAGE followed by western blot with Catalog No:114157(PPRC1 Antibody) at dilution of 1:300