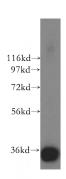

## **PPP6C** antibody

Catalog Number: 114155

Product name

PPP6C antibody

**Specificity** 

Human, Mouse, Rat; other species not tested.

**Antibody description** 

PPP6C Rabbit Polyclonal antibody. Positive WB detected in human testis tissue, HEK-293 cells, NIH/3T3 cells. Positive IP detected in mouse testis tissue. Observed molecular weight by Westernblot: 35 kDa

## **Validations**

human testis tissue were subjected to SDS PAGE followed by western blot with Catalog No:114155(PPP6C antibody) at dilution of 1:500

IP Result of anti-PPP6C (IP:Catalog No:114155, 3ug; Detection:Catalog No:114155 1:500) with mouse testis tissue lysate 4000ug.