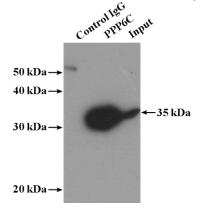

## **PPP6C** antibody

Catalog Number: 114155

Product name

PPP6C antibody

**Specificity** 

Human, Mouse, Rat; other species not tested.

**Antibody description** 

PPP6C Rabbit Polyclonal antibody. Positive WB detected in human testis tissue, HEK-293 cells, NIH/3T3 cells. Positive IP detected in mouse testis tissue. Observed molecular weight by Westernblot: 35 kDa

## **Validations**

human testis tissue were subjected to SDS PAGE followed by western blot with Catalog No:114155(PPP6C antibody) at dilution of 1:500

IP Result of anti-PPP6C (IP:Catalog No:114155, 3ug; Detection:Catalog No:114155 1:500) with mouse testis tissue lysate 4000ug.