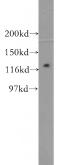

## Antibody description

PPP1R12B Rabbit Polyclonal antibody. Positive WB detected in mouse skeletal muscle tissue. Observed molecular weight by Western-blot: 125kd

# Validations

mouse skeletal muscle tissue were subjected to SDS PAGE followed by western blot with Catalog No:114148(PPP1R12B antibody) at dilution of 1:500