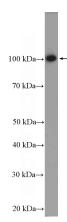

# **Antibody description**

PPP1R10 Rabbit Polyclonal antibody. Positive IF detected in HepG2 cells. Positive WB detected in HepG2 cells. Observed molecular weight by Western-blot: 99 kDa

## **Dilutions**

Recommended Dilution:

WB: 1:200-1:1000

IF: 1:50-1:500 **Validations** 

HepG2 cells were subjected to SDS PAGE followed by western blot with Catalog No:114146(PPP1R10 Antibody) at dilution of 1:300