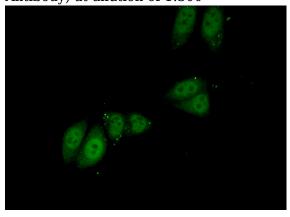

Immunofluorescent analysis of (10% Formaldehyde) fixed HepG2 cells using Catalog No:114146(PPP1R10 Antibody) at dilution of 1:50 and Alexa Fluor 488-congugated AffiniPure Goat Anti-Rabbit IgG(H+L)