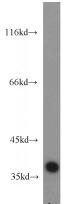

#### Antibody description

PPP1CB Rabbit Polyclonal antibody. Positive IF detected in A549 cells. Positive WB detected in A549 cells, mouse brain tissue. Observed molecular weight by Western-blot: 37-40 kDa or 33 kDa

## Dilutions

**Recommended Dilution:** 

WB: 1:1000-1:10000

IF: 1:50-1:500 Validations

A549 cells were subjected to SDS PAGE followed by western blot with Catalog No:114142(PPP1CB antibody) at dilution of 1:2000