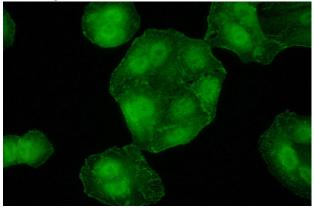

#### Antibody description

PPP1CB Rabbit Polyclonal antibody. Positive IF detected in A549 cells. Positive WB detected in A549 cells, mouse brain tissue. Observed molecular weight by Western-blot: 37-40 kDa or 33 kDa

Immunofluorescent analysis of (10% Formaldehyde) fixed A549 cells using Catalog No:114142(PPP1CB Antibody) at dilution of 1:50 and Alexa Fluor 488-congugated AffiniPure Goat Anti-Rabbit IgG(H+L)