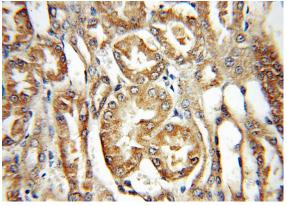

# **PPOX antibody**

Catalog Number: 114141

antibody) at dilution of 1:50 (under 40x lens)