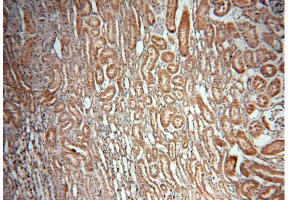

### Validations

human placenta tissue were subjected to SDS PAGE followed by western blot with Catalog No:114141(PPOX antibody) at dilution of 1:500

Immunohistochemical of paraffin-embedded human kidney using Catalog No:114141(PPOX antibody) at dilution of 1:50 (under 10x lens)

Immunohistochemical of paraffin-embedded human kidney using Catalog No:114141(PPOX