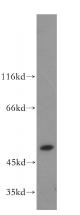

#### Antibody description

PPOX Rabbit Polyclonal antibody. Positive IHC detected in human kidney. Positive WB detected in human placenta tissue. Observed molecular weight by Western-blot: 51kd

### Validations

human placenta tissue were subjected to SDS PAGE followed by western blot with Catalog No:114141(PPOX antibody) at dilution of 1:500

Immunohistochemical of paraffin-embedded human kidney using Catalog No:114141(PPOX antibody) at dilution of 1:50 (under 10x lens)