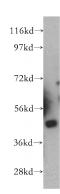

## **PPME1** antibody

Catalog Number: 114140

Product name

PPME1 antibody

**Specificity** 

human, mouse, rat; other species not tested.

Antibody description

PPME1 Rabbit Polyclonal antibody. Positive WB detected in A549 cells, HeLa cells, human brain tissue. Observed molecular weight by Westernblot: 44kd

**Dilutions** 

Recommended Dilution:

WB: 1:500-1:5000

**Validations** 

A549 cells were subjected to SDS PAGE followed by western blot with Catalog No:114140(PPME1 antibody) at dilution of 1:300