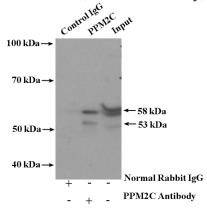

## **Validations**

mouse skeletal muscle tissue were subjected to SDS PAGE followed by western blot with Catalog No:114139(PPM2C Antibody) at dilution of 1:300

IP Result of anti-PPM2C (IP:Catalog No:114139, 4ug; Detection:Catalog No:114139 1:300) with mouse brain tissue lysate 5200ug.