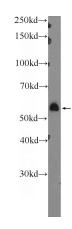

## **PPM2C** antibody

Catalog Number: 114139

Product name

PPM2C antibody

**Specificity** 

Human, Mouse; other species not tested.

**Antibody description** 

PPM2C Rabbit Polyclonal antibody. Positive WB detected in mouse skeletal muscle tissue, mouse brain tissue. Positive IP detected in mouse brain tissue. Observed molecular weight by Westernblot: 53 kDa

## **Validations**

mouse skeletal muscle tissue were subjected to SDS PAGE followed by western blot with Catalog No:114139(PPM2C Antibody) at dilution of 1:300

IP Result of anti-PPM2C (IP:Catalog No:114139, 4ug; Detection:Catalog No:114139 1:300) with mouse brain tissue lysate 5200ug.