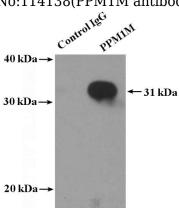

## PPM1M antibody

Catalog Number: 114138

**Product name** 

PPM1M antibody

**Specificity** 

Human, Mouse; other species not tested.

**Antibody description** 

PPM1M Rabbit Polyclonal antibody. Positive WB detected in human lung tissue. Positive IP detected in mouse lung tissue. Observed molecular weight by Western-blot: 30 kDa

IP Result of anti-PPM1M (IP:Catalog No:114138, 4ug; Detection:Catalog No:114138 1:300) with mouse lung tissue lysate 4000ug.