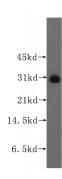

## PPM1M antibody

Catalog Number: 114138

**Product name** 

PPM1M antibody

**Specificity** 

Human, Mouse; other species not tested.

**Antibody description** 

PPM1M Rabbit Polyclonal antibody. Positive WB detected in human lung tissue. Positive IP detected in mouse lung tissue. Observed molecular weight by Western-blot: 30 kDa

**Dilutions** 

Recommended Dilution:

WB: 1:500-1:5000

IP: 1:200-1:1000 **Validations** 

human lung tissue were subjected to SDS PAGE followed by western blot with Catalog No:114138(PPM1M antibody) at dilution of 1:500