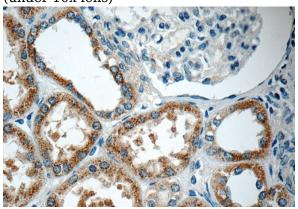

Immunohistochemistry of paraffin-embedded human kidney tissue slide using Catalog No:114137(PPM1L Antibody) at dilution of 1:50 (under 10x lens)

Immunohistochemistry of paraffin-embedded human kidney tissue slide using Catalog

## $PPM1L\ antibody$

Catalog Number: 114137

No:114137(PPM1L Antibody) at dilution of 1:50 (under 40x lens)