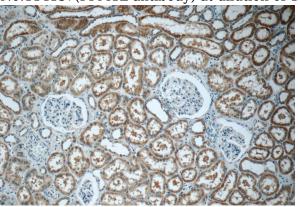

Immunohistochemistry of paraffin-embedded human kidney tissue slide using Catalog No:114137(PPM1L Antibody) at dilution of 1:50 (under 10x lens)

Immunohistochemistry of paraffin-embedded human kidney tissue slide using Catalog