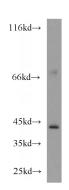

## **PPM1L** antibody

Catalog Number: 114137

**Product name** 

PPM1L antibody

**Specificity** 

Human, Mouse, Rat; other species not tested.

**Antibody description** 

PPM1L Rabbit Polyclonal antibody. Positive WB detected in mouse kidney tissue. Positive IHC detected in human kidney tissue, human heart tissue. Observed molecular weight by Westernblot: 41-45kd

**Dilutions** 

Recommended Dilution:

WB: 1:200-1:2000

IHC: 1:20-1:200

**Validations** 

mouse kidney tissue were subjected to SDS PAGE followed by western blot with Catalog

No:114137(PPM1L antibody) at dilution of 1:500