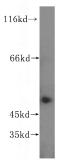

#### **Antibody description**

PPM1F Rabbit Polyclonal antibody. Positive WB detected in MCF7 cells, HeLa cells, HepG2 cells, human liver tissue, K-562 cells. Observed molecular weight by Western-blot: 50kd

# Validations

MCF7 cells were subjected to SDS PAGE followed by western blot with Catalog No:114134(PPM1F antibody) at dilution of 1:500