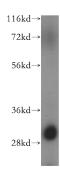

## **PPIL6** antibody

Catalog Number: 114131

**Product name** 

PPIL6 antibody

**Specificity** 

human, mouse, rat; other species not tested.

**Antibody description** 

PPIL6 Rabbit Polyclonal antibody. Positive WB detected in HeLa cells, HepG2 cells. Observed molecular weight by Western-blot: 30kd

## **Validations**

HeLa cells were subjected to SDS PAGE followed by western blot with Catalog No:114131(PPIL6 antibody) at dilution of 1:500