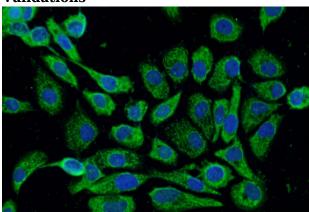

**Dilutions** 

Recommended Dilution:

IF: 1:10-1:100

**Validations** 

Immunofluorescent analysis of A431 cells using Catalog No:114122(PPFIBP2 Antibody) at dilution of 1:25 and Alexa Fluor 488-congugated AffiniPure Goat Anti-Rabbit IgG(H+L)