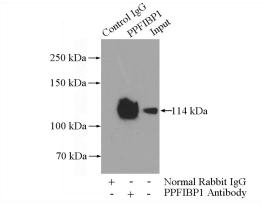

## **PPFIBP1** antibody

Catalog Number: 114121

Immunohistochemical of paraffin-embedded human colon cancer using Catalog No:114121(PPFIBP1 antibody) at dilution of 1:100 (under 40x lens)

IP Result of anti-PPFIBP1 (IP:Catalog No:114121, 4ug; Detection:Catalog No:114121 1:500) with HepG2 cells lysate 2400ug.