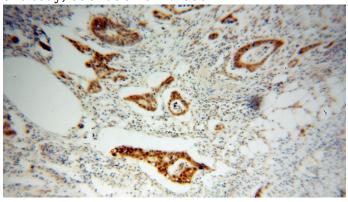

## **Validations**

HepG2 cells were subjected to SDS PAGE followed by western blot with Catalog No:114121(PPFIBP1 antibody) at dilution of 1:1000

Immunohistochemical of paraffin-embedded human colon cancer using Catalog No:114121(PPFIBP1 antibody) at dilution of 1:100 (under 10x lens)