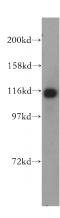

## **Validations**

HepG2 cells were subjected to SDS PAGE followed by western blot with Catalog No:114121(PPFIBP1 antibody) at dilution of 1:1000

Immunohistochemical of paraffin-embedded human colon cancer using Catalog No:114121(PPFIBP1 antibody) at dilution of 1:100 (under 10x lens)