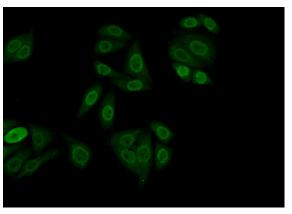

Immunofluorescent analysis of (-20oc Ethanol) fixed HepG2 cells using Catalog No:114121(PPFIBP1 Antibody) at dilution of 1:50 and Alexa Fluor 488-congugated AffiniPure Goat Anti-Rabbit IgG(H+L)

1X10^6 HepG2 cells were stained with .2ug PPFIBP1 antibody (Catalog No:114121, red) and control antibody (blue). Fixed with 4% PFA blocked with 3% BSA (30 min). Alexa Fluor 488-congugated AffiniPure Goat Anti-Rabbit IgG(H+L) with dilution 1:1500.