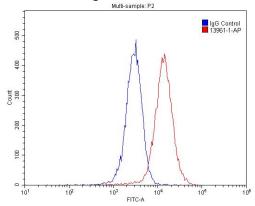

Immunofluorescent analysis of (-20oc Ethanol) fixed HepG2 cells using Catalog No:114121(PPFIBP1 Antibody) at dilution of 1:50 and Alexa Fluor 488-congugated AffiniPure Goat Anti-Rabbit IgG(H+L)

1X10^6 HepG2 cells were stained with .2ug PPFIBP1 antibody (Catalog No:114121, red) and control antibody (blue). Fixed with 4% PFA blocked with 3% BSA (30 min). Alexa Fluor 488-congugated AffiniPure Goat Anti-Rabbit IgG(H+L) with dilution 1:1500.