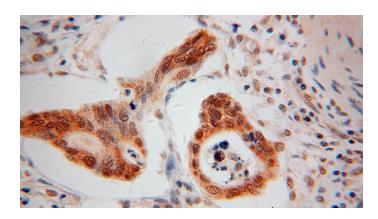

## **PPFIBP1** antibody

Catalog Number: 114121

Immunohistochemical of paraffin-embedded human colon cancer using Catalog No:114121(PPFIBP1 antibody) at dilution of 1:100 (under 40x lens)

IP Result of anti-PPFIBP1 (IP:Catalog No:114121, 4ug; Detection:Catalog No:114121 1:500) with HepG2 cells lysate 2400ug.