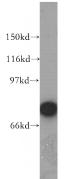

#### **Antibody description**

PPEF1 Rabbit Polyclonal antibody. Positive WB detected in HEK-293 cells, human brain tissue. Observed molecular weight by Western-blot: 76 kDa

## Validations

HEK-293 cells were subjected to SDS PAGE followed by western blot with Catalog No:114119(PPEF1 antibody) at dilution of 1:300