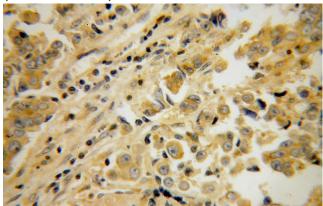

Immunohistochemical of paraffin-embedded human prostate cancer using Catalog No:114115(PPP3R2 antibody) at dilution of 1:50 (under 40x lens)