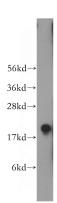

## **Antibody description**

PPP3R2 Rabbit Polyclonal antibody. Positive WB detected in mouse testis tissue. Positive IHC detected in human prostate cancer. Observed molecular weight by Western-blot: 20kd

## **Validations**

mouse testis tissue were subjected to SDS PAGE followed by western blot with Catalog No:114115(PPP3R2 antibody) at dilution of 1:500

Immunohistochemical of paraffin-embedded human prostate cancer using Catalog No:114115(PPP3R2 antibody) at dilution of 1:50 (under 10x lens)