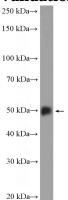

## **PPP3CC-specific antibody**

Catalog Number: 114113

**Product name** 

PPP3CC-specific antibody

**Specificity** 

Human, Mouse; other species not tested.

**Antibody description** 

PPP3CC-specific Rabbit Polyclonal antibody. Positive WB detected in fetal human brain tissue, human brain tissue, human testis tissue. Observed molecular weight by Western-blot: 58 kDa

## **Validations**

fetal human brain tissue were subjected to SDS PAGE followed by western blot with Catalog No:114113(PPP3CC Antibody) at dilution of 1:1000